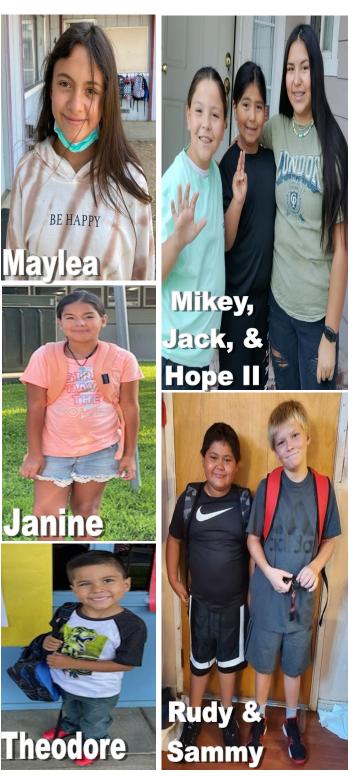

### **Back to School!**

Here are a few pictures of Tribal youth "excited" for the first day back to school... For some it was their first time back to school in a year and a half, others it was their very first day of school. The "Center" is back open and ready for the challenges that lay ahead for us all. It's an exciting and scary time for students and parents alike but we will stay HPUL Strong and make it through successfully!